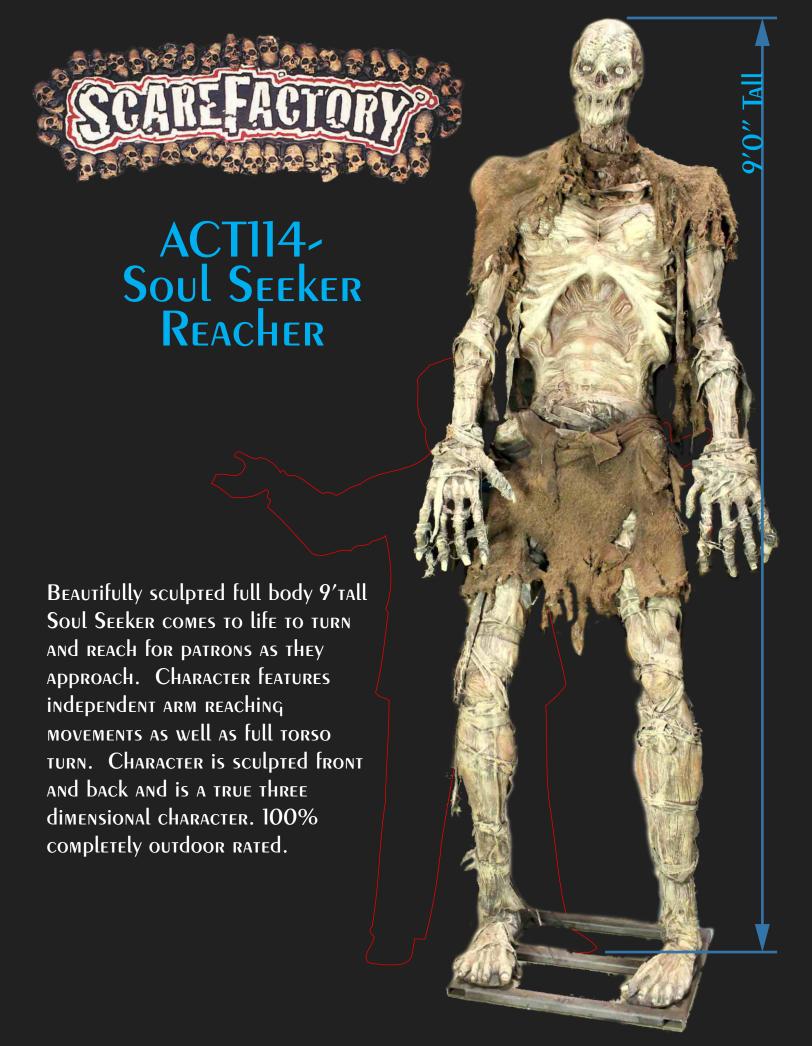

Our Super Ceiling Panner feature amazing characters in the perfect overhead position to terrify your quests. Characters take up no floor space as they fit perfectly in corners of rooms and hallways are designed to fit on top of standard 8' tall wall sections. Total character Height needed is 12'. We especially like to use these in completely dark hallways and then when ACTIVATED HAVE THEM COME TO LIFE OVERHEAD WITH A triggered strobe light. Standard panner character features head and optional jaw MOVEMENTS, AS HE flexes His ARMS AS HIS ENTIRE TORSO DANS LEFT AND RIGHT TRYING TO GET YOUR patrons below. Unit feautres upright stand that mounts to the floor behind the wall and completely supports character as only hands are attached to top of walls. Character is sculpted front and back and is a true three dimensional character. Characters come apart at the waist for transport and storage. 100% completely outdoor rated. Choose your character type below or call for complete customization.