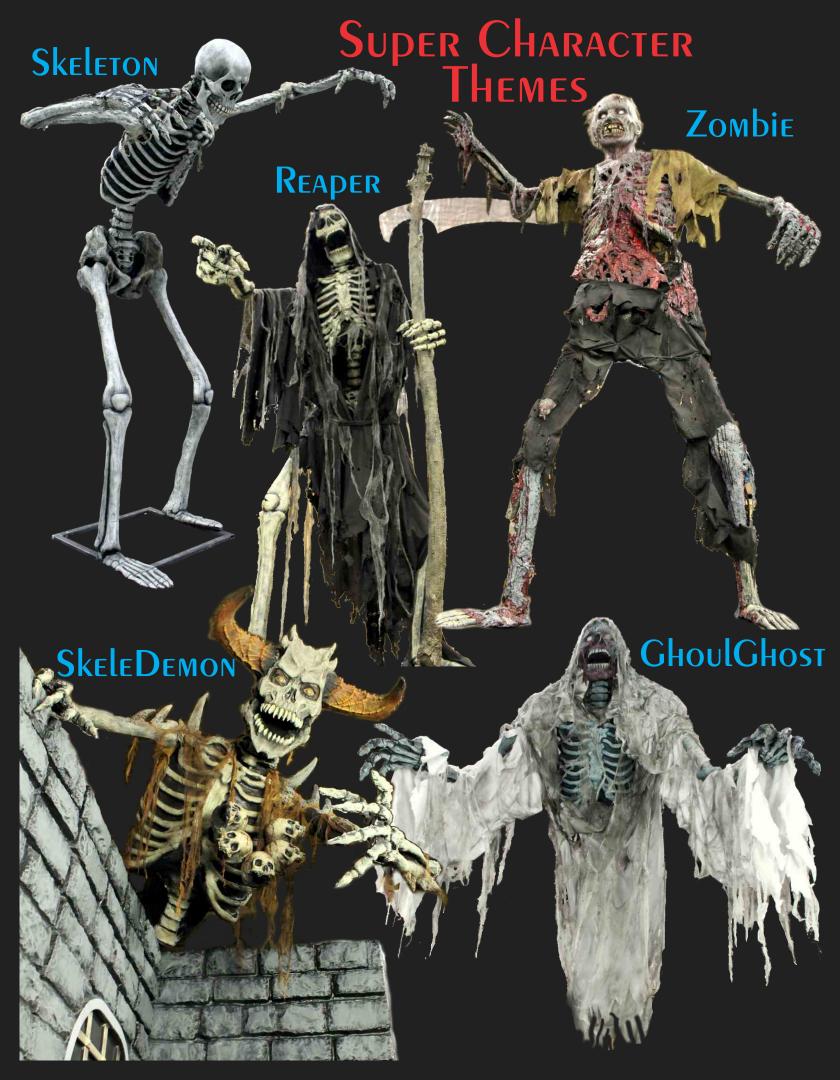

SPRCLPANI60- Super Ceiling Panner- Skeleton SPRCLPANI61- Super Ceiling Panner- Zombie SPRCLPANI62- Super Ceiling Panner- GhoulGhost SPRCLPANI63- Super Ceiling Panner- SkeleDemon SPRCLPANI64- Super Ceiling Panner- Reaper SPRCLPANI65- Super Ceiling Panner- Clown