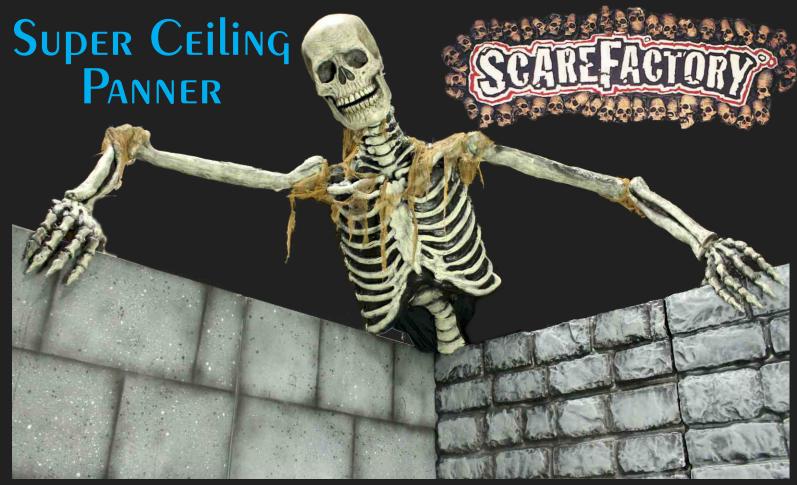

Our Super Ceiling Panner feature amazing characters in the perfect overhead position to terrify your quests. Characters take up no floor space as they fit perfectly in corners of rooms and hallways are designed to fit on top of standard 8' tall wall sections. Total character Height needed is 12'. We especially like to use these in completely dark hallways and then when ACTIVATED HAVE THEM COME TO LIFE OVERHEAD WITH A triggered strobe light. Standard panner character features head and optional jaw MOVEMENTS, AS HE flexes His ARMS AS HIS ENTIRE TORSO DANS LEFT AND RIGHT TRYING TO GET YOUR patrons below. Unit feautres upright stand that mounts to the floor behind the wall and completely supports character as only hands are attached to top of walls. Character is sculpted front and back and is a true three dimensional character. Characters come apart at the waist for transport and storage. 100% completely outdoor rated. Choose your character type below or call for complete customization.

SPRCLPANI60- Super Ceiling Panner- Skeleton SPRCLPANI61- Super Ceiling Panner- Zombie SPRCLPANI62- Super Ceiling Panner- GhoulGhost SPRCLPANI63- Super Ceiling Panner- SkeleDemon SPRCLPANI64- Super Ceiling Panner- Reaper SPRCLPANI65- Super Ceiling Panner- Clown