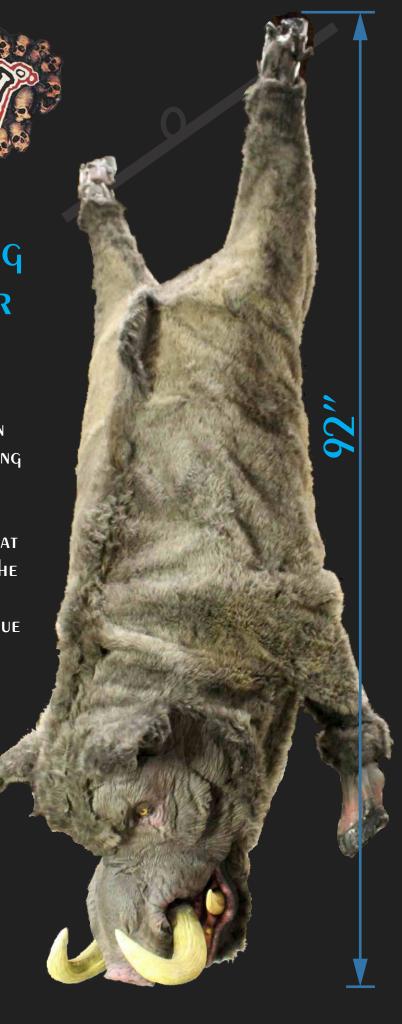

## PIG107Hanging Thrashing Slaughtered Boar

Our giant hanging thrashing boar hangs overhead from his feet, when activated boar roars to life squealing as it thrashes wildly with multiple movements in its torso and head, snorting and flailing so violently that the entire character swings form the overhead chains. Character is sculpted front and back and is a true three dimensional character. 100% completely outdoor rated.