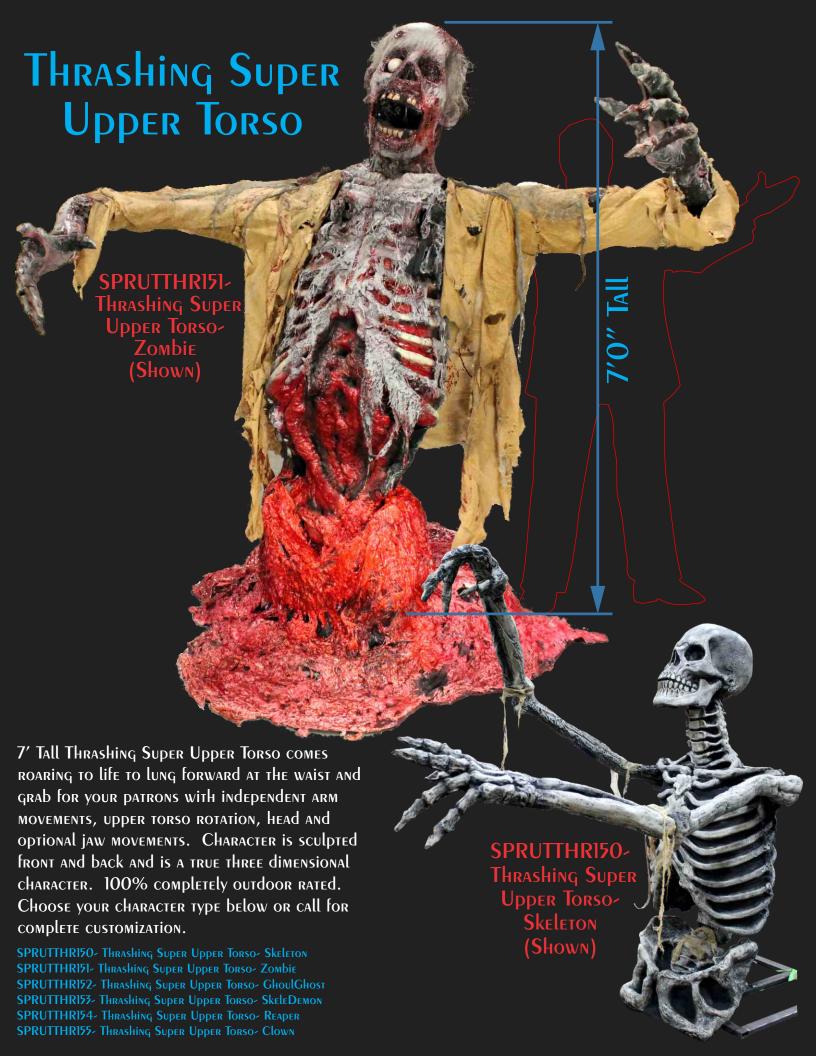

Our Super Ceiling Panner feature amazing characters in the perfect overhead position to terrify your quests. Characters take up no floor space as they fit perfectly in corners of rooms and hallways are designed to fit on top of standard 8' tall wall sections. Total character Height needed is 12'. We especially like to use these in completely dark hallways and then when ACTIVATED HAVE THEM COME TO LIFE OVERHEAD WITH A triggered strobe light. Standard panner character features head and optional jaw MOVEMENTS, AS HE flexes His ARMS AS HIS ENTIRE TORSO DANS LEFT AND RIGHT TRYING TO GET YOUR patrons below. Unit feautres upright stand that mounts to the floor behind the wall and completely supports character as only hands are attached to top of walls. Character is sculpted front and back and is a true three dimensional character. Characters come apart at the waist for transport and storage. 100% completely outdoor rated. Choose your character type below or call for complete customization.

SPRCLPANI60- Super Ceiling Panner- Skeleton SPRCLPANI61- Super Ceiling Panner- Zombie SPRCLPANI62- Super Ceiling Panner- GhoulGhost SPRCLPANI63- Super Ceiling Panner- SkeleDemon SPRCLPANI64- Super Ceiling Panner- Reaper SPRCLPANI65- Super Ceiling Panner- Clown