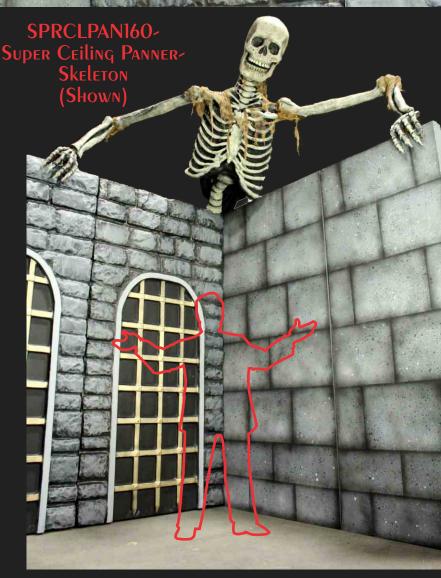

Our Super Ceiling Panner feature amazing characters in the perfect overhead position to terrify your quests. Characters take up no floor space as they fit perfectly in corners of rooms and hallways are designed to fit on top of standard 8' tall wall sections. Total character Height needed is 12'. We especially like to use these in completely dark hallways and then when ACTIVATED HAVE THEM COME TO LIFE OVERHEAD WITH A triggered strobe light. Standard panner character features head and optional jaw MOVEMENTS, AS HE flexes His ARMS AS HIS ENTIRE TORSO DANS LEFT AND RIGHT TRYING TO GET YOUR patrons below. Unit feautres upright stand that mounts to the floor behind the wall and completely supports character as only hands are attached to top of walls. Character is sculpted front and back and is a true three dimensional character. Characters come apart at the waist for transport and storage. 100% completely outdoor rated. Choose your character type below or call for complete customization.

SPRCLPANI60- Super Ceiling Panner- Skeleton SPRCLPANI61- Super Ceiling Panner- Zombie SPRCLPANI62- Super Ceiling Panner- GhoulGhost SPRCLPANI63- Super Ceiling Panner- SkeleDemon SPRCLPANI64- Super Ceiling Panner- Reaper SPRCLPANI65- Super Ceiling Panner- Clown