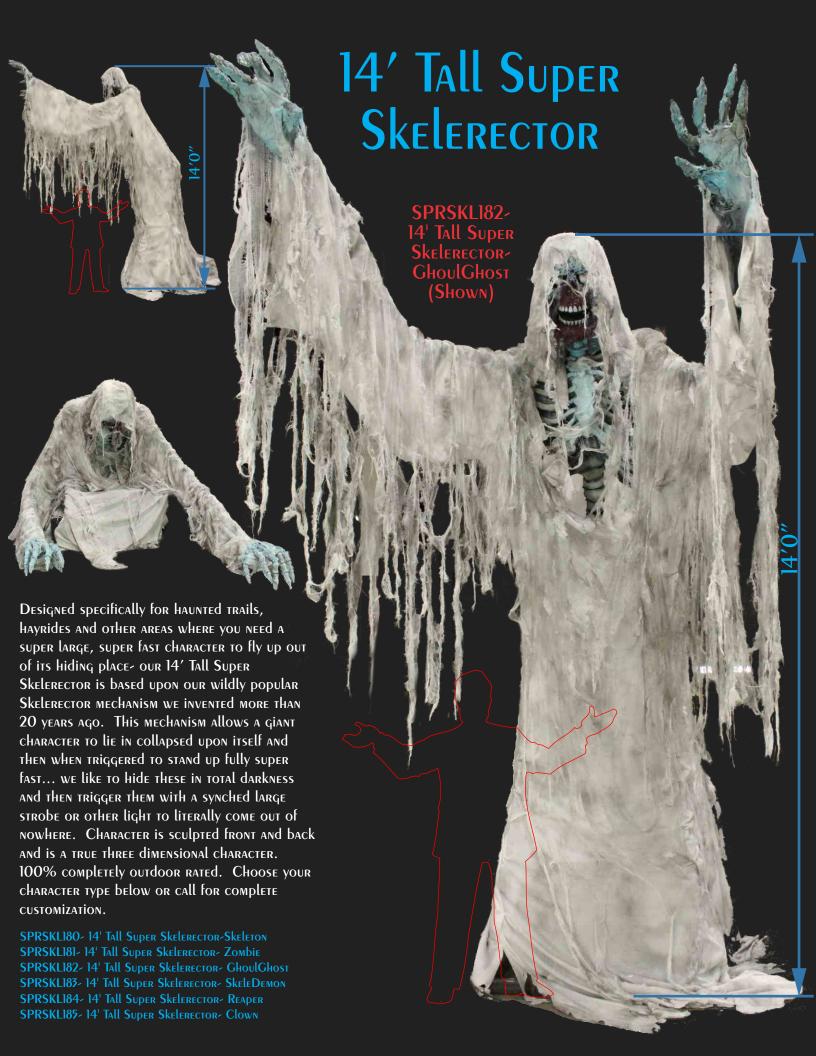

Our Super Ceiling Panner feature amazing characters in the perfect overhead position to terrify your quests. Characters take up no floor space as they fit perfectly in corners of rooms and hallways are designed to fit on top of standard 8' tall wall sections. Total character Height needed is 12'. We especially like to use these in completely dark hallways and then when ACTIVATED HAVE THEM COME TO LIFE OVERHEAD WITH A triggered strobe light. Standard panner character features head and optional jaw MOVEMENTS, AS HE flexes His ARMS AS HIS ENTIRE TORSO DANS LEFT AND RIGHT TRYING TO GET YOUR patrons below. Unit feautres upright stand that mounts to the floor behind the wall and completely supports character as only hands are attached to top of walls. Character is sculpted front and back and is a true three dimensional character. Characters come apart at the waist for transport and storage. 100% completely outdoor rated. Choose your character type below or call for complete customization.

SPRCLPANI60- Super Ceiling Panner- Skeleton SPRCLPANI61- Super Ceiling Panner- Zombie SPRCLPANI62- Super Ceiling Panner- GhoulGhost SPRCLPANI63- Super Ceiling Panner- SkeleDemon SPRCLPANI64- Super Ceiling Panner- Reaper SPRCLPANI65- Super Ceiling Panner- Clown