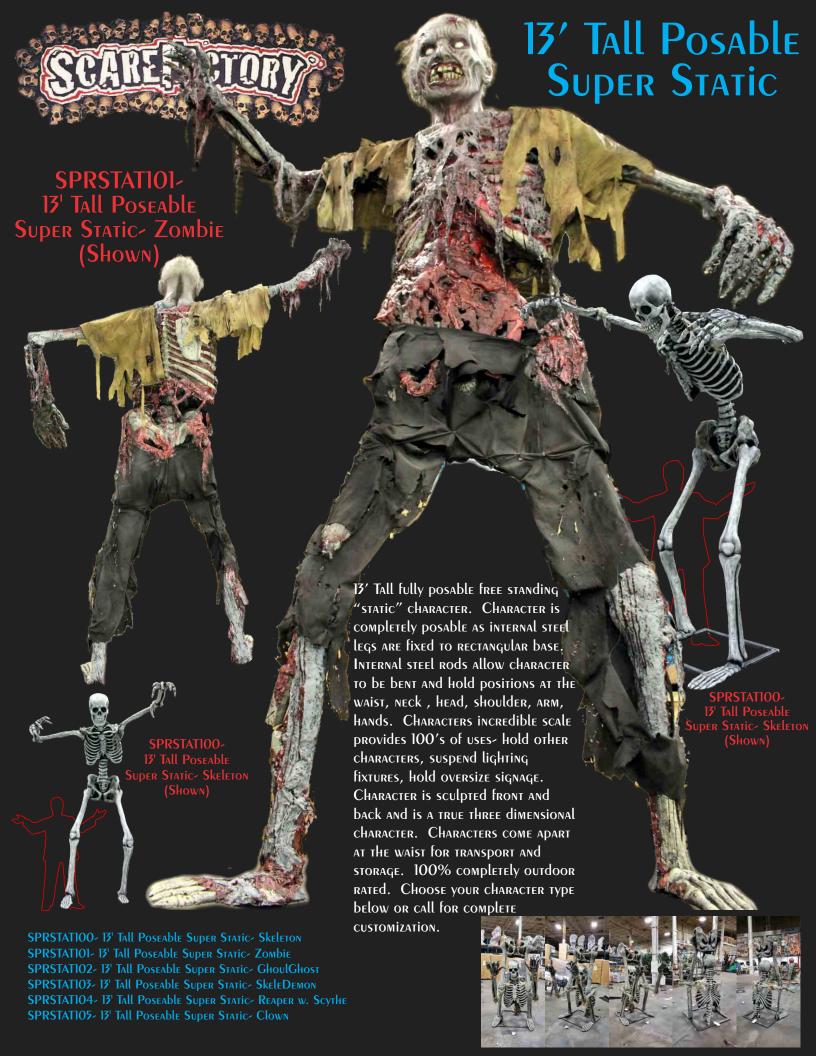

Our Super Ceiling Panner feature amazing characters in the perfect overhead position to terrify your quests. Characters take up no floor space as they fit perfectly in corners of rooms and hallways are designed to fit on top of standard 8' tall wall sections. Total character Height needed is 12'. We especially like to use these in completely dark hallways and then when ACTIVATED HAVE THEM COME TO LIFE OVERHEAD WITH A triggered strobe light. Standard panner character features head and optional jaw MOVEMENTS, AS HE flexes His ARMS AS HIS ENTIRE TORSO DANS LEFT AND RIGHT TRYING TO GET YOUR patrons below. Unit feautres upright stand that mounts to the floor behind the wall and completely supports character as only hands are attached to top of walls. Character is sculpted front and back and is a true three dimensional character. Characters come apart at the waist for transport and storage. 100% completely outdoor rated. Choose your character type below or call for complete customization.

SPRCLPANI60- Super Ceiling Panner- Skeleton SPRCLPANI61- Super Ceiling Panner- Zombie SPRCLPANI62- Super Ceiling Panner- GhoulGhost SPRCLPANI63- Super Ceiling Panner- SkeleDemon SPRCLPANI64- Super Ceiling Panner- Reaper SPRCLPANI65- Super Ceiling Panner- Clown