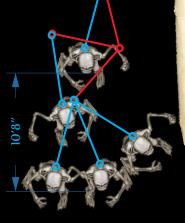

ZMB100- Super Spectre- SoulSeeker (Shown)

Characters feature synchronized talking Jaw function, head pan, tilt and independent reaching ARM MOVEMENTS.

Hover/Extender Trolloc/Ghost

Giant Hover/Extender Walker: is achieved by adding leg movements to your character

#### Hover/Extender/Flyer

FINIS

AR1

15

Q

Giant Hover/Extender: propels a fully animated giant character towards your guests that allows the character to sweep in an arc and pan left/right as it travels a distance of OVER 10' TOWARDS YOUR AUDIENCE, ON A 2-DART ground supported boom that functions much like a human arm with rotations at the booms shoulder and a second at the booms elbow.

Giant Hover/Extender/Flyer: is achieved by adding another lift mechanism to the final boom attached to the character which flies the CHARACTER UP TO A HEIGHT OF 15' AS IT DANS LEFT/RIGHT AND MOVES forward back.

CREATURE (Shown)

- 8. Trolloc 9. Flying Soul Seeker Ghost 10. Flying SkeleDemon Ghost 11. Flying Pumpkin Creature