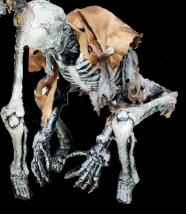

> > Feet

GD13-ElderDragon Head on Trac (Shown)

7'6"

ZMB101-Super Spectre-SkeleDemon (Shown)