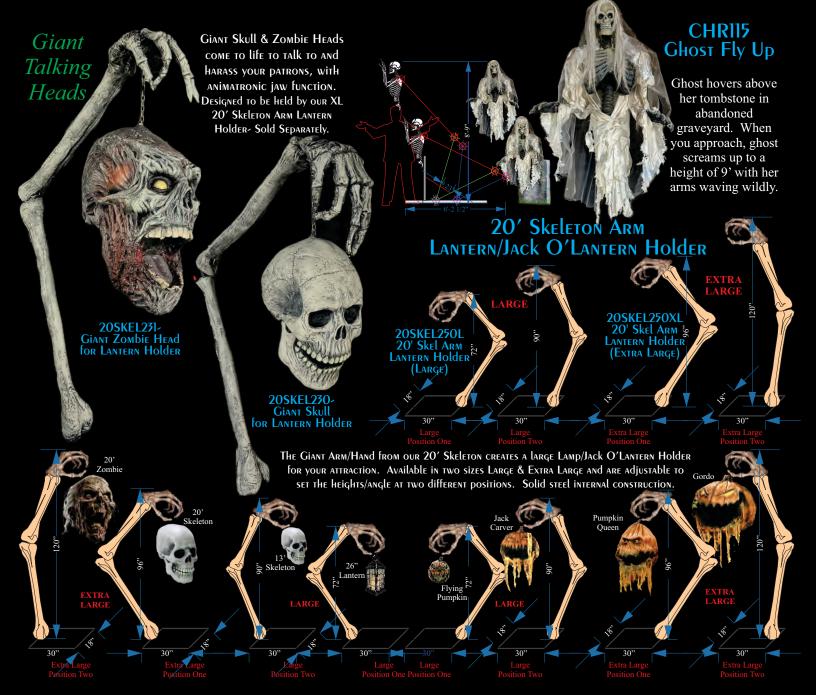

20SKEL211- 20'

Ghoul/Ghost- STATIC

Giant Zombie Heads or Skull Entry Archway is an amazing Photo Op that your patrons must walk thru. As they Approach each the severed heads independently roars come to life to turn/scream/growl or for more friendly attractions talk to/taunt/greet patrons as they pass thru. Available in Animated or Static Versions. Super steel structure for rugged outdoor use. Easily comes a part for storage and shipping.