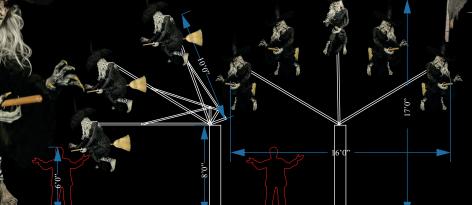

## SPRFLY207- Super Flyer Wicked Witch of the West

Talk about Iconic Halloween Characters, it simply do not get any better than an actual Wicked Witch of the West flying around to harass your patrons. We have aged the character to be face much older, wrinkled and nastier, but the effect is the same. A special character was adapted to our existing SPRFLY200 Super Flyer Series. This dramatic flying rig allows the character to soar to a height of 17', pan left and right 16' and then dive-bomb and harass your patrons as they duck for cover below, while the Witch is cackling, screaming and taunting you and your little dog

witch is cacking, screaming and taunting you and your little dog too deary. Character is enhanced with compelling multi-movements, jaw for speech, broom/torso movements, as well as other crazy realistic kinetic movements. Designed specifically for Hayrides & Drive-thrus this is an absolute must have for any outdoor event.