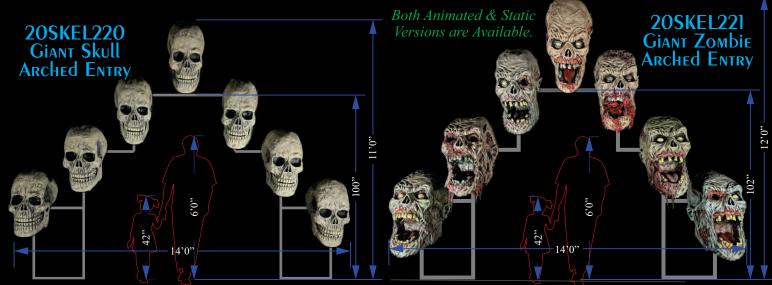

20SKEL211- 20'

Ghoul/Ghost- STATIC

Giant Zombie Heads or Skull Entry Archway is an amazing Photo Op that your patrons must walk thru. As they Approach each the severed heads independently roars come to life to turn/scream/growl or for more friendly attractions talk to/taunt/greet patrons as they pass thru. Available in Animated or Static Versions. Super steel structure for rugged outdoor use. Easily comes a part for storage and shipping.